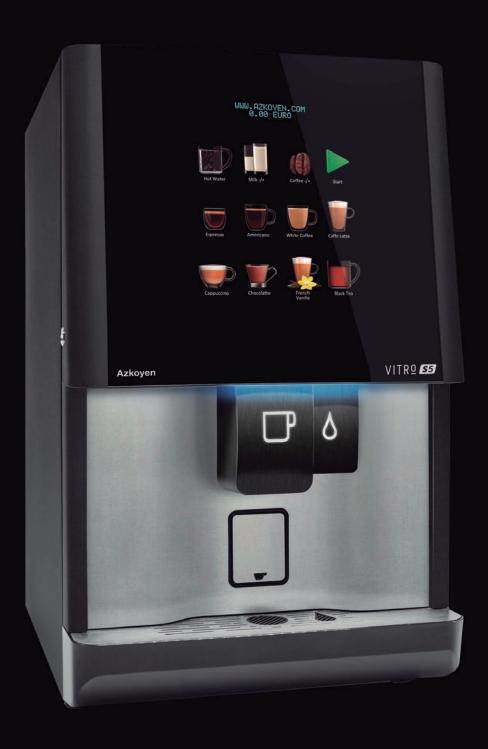

# VITRO 55

### A FANTASTIC DESIGN FOR A UNIQUE COFFEE MACHINE

The Vitro S5 is a large capacity, automatic, hot beverage machine, ideal for preparing an extensive menu of hot beverages of the highest quality. It features espresso and soluble coffee technologies.

#### VITRO S5

Offers the authentic taste of the real espresso. The Vitro S5 is recommended for unattended locations thanks to its high capacity and secured tray.

## User friendly touchless selection

12 options gives you a vast array of high quality coffees whilst Distance Selection Technology allows you to intuitively select the drink of your choice without touching the machine.

#### Different cup sizes

Cups up to 6" tall can be used. It includes a retractable cup stand that allows the use of small cups. Optional cup sensor.