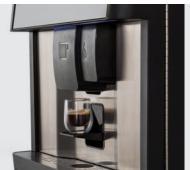

#### Sturdy and easy to clean

The stainless steel dispensing area is sturdy and easy to clean. The front of the tray is removable, allowing easy daily maintenance.

#### Different cup sizes

Cups up to 6" tall can be used. It includes a retractable cup stand that allows the use of small cups. Optional cup sensor.