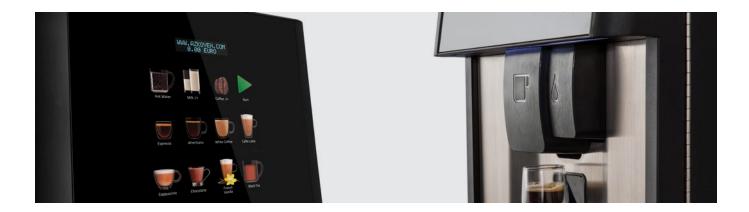

## User friendly touchless selection

12 options gives you a vast array of high quality coffees whilst Distance Selection Technology allows you to intuitively select the drink of your choice without touching the machine.

#### Sturdy and easy to clean

The stainless steel dispensing area is sturdy and easy to clean. The front of the tray is removable, allowing easy daily maintenance.

#### Different cup sizes

Cups up to 6" tall can be used. It includes a retractable cup stand that allows the use of small cups. Optional cup sensor.