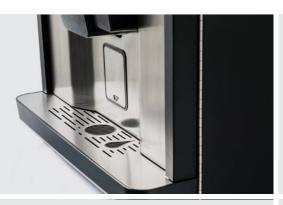

#### Sturdy and easy to clean

The stainless steel dispensing area is sturdy and easy to clean. The front of the tray is removable, allowing easy daily maintenance.

#### Different cup sizes

Cups up to 6" tall can be used. It includes a retractable cup stand that allows the use of small cups. Optional cup sensor.