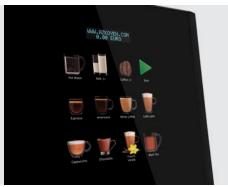

## User friendly touchless selection

12 options gives you a vast array of high quality coffees whilst Distance Selection Technology allows you to intuitively select the drink of your choice without touching the machine.