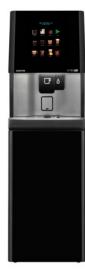

# VITRO 55

### A FANTASTIC DESIGN FOR A UNIQUE COFFEE MACHINE

The Vitro S5 is a large capacity, automatic, hot beverage machine, ideal for preparing an extensive menu of hot beverages of the highest quality. It features espresso and soluble coffee technologies.

The Vitro S5 is an ideal standalone solution for unattended high-volume locations that want to offer an excellent coffee service continuously and effortlessly.

#### VITRO S5

Offers the authentic taste of the real espresso. The Vitro S5 is recommended for unattended locations thanks to its high capacity and secured tray.