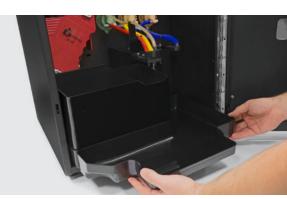

#### High autonomy

The waste drawer has a capacity for up to 220 coffee cakes and the liquid tray holds 2.5 L / 0.66 gal. An exceptional run-time allowing a continuous service.

#### **Effortless maintenance**

A great design in and out. Inside there is a coding system and a tube color guide to simplify aintenance work.