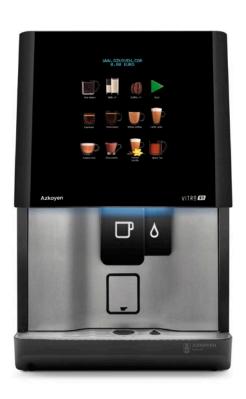

### A FANTASTIC DESIGN FOR A UNIQUE COFFEE MACHINE

The Vitro S5 is a large capacity, automatic, hot beverage machine, ideal for preparing an extensive menu of hot beverages of the highest quality. It features espresso and soluble coffee technologies.

#### VITRO S5

Offers the authentic taste of the real espresso. The Vitro S5 is recommended for unattended locations thanks to its high capacity and secured tray.