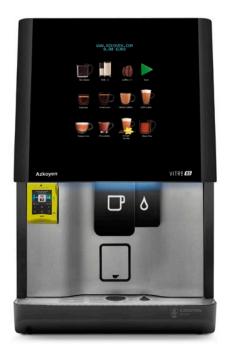

### A FANTASTIC DESIGN FOR A UNIQUE COFFEE MACHINE

The Vitro S5 is a large capacity, automatic, hot beverage machine, ideal for preparing an extensive menu of hot beverages of the highest quality. It features espresso and soluble coffee technologies.

#### VITRO S5

Offers the authentic taste of the real espresso. The Vitro S5 is recommended for unattended locations thanks to its high capacity and secured tray.

## User friendly touchless selection

12 options gives you a vast array of high quality coffees whilst Distance Selection Technology allows you to intuitively select the drink of your choice without touching the machine.