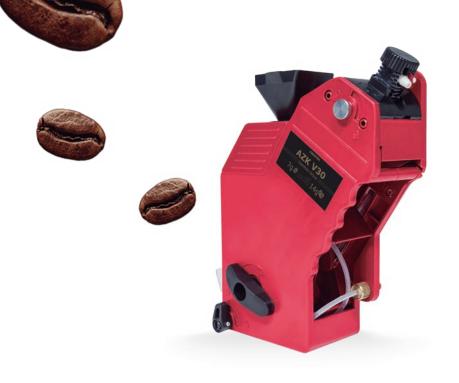

#### **COFFEE JUST THE WAY YOU LIKE!**

The Vitro S5 can be equipped with the patented paperless eco-friendly dual brew system V30 with variable chamber that grinds your coffee beans seconds before brewing and allows the elaboration of two different types of coffee either Espresso or Fresh-brew.

The V30 brewer is able to adjust each recipe to your customer's taste, offering the possibility to set a dose throw of between 7 and 14 grams of coffee.