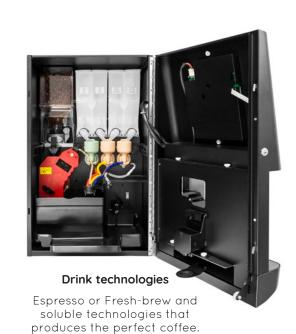

#### **COFFEE JUST THE WAY YOU LIKE!**

The Vitro S5 can be equipped with the patented paperless eco-friendly dual brew system V30 with variable chamber that grinds your coffee beans seconds before brewing and allows the elaboration of two different types of coffee either Espresso or Fresh-brew.

#### **Effortless maintenance**

A great design in and out. Inside there is a coding system and a tube color guide to simplify aintenance work.

## Easy to refill coffee beans and soluble ingredients

The filling of coffee beans and soluble products is quick and simple, thanks to the folding cover you don't have to take out the canisters.

| SPECIFICATIONS:                |                                     | VITRO S5                                                                                                                                                                                                                                                                                                                                                                                                                                                                                                                                                                                                                                                                                                                                                                                                                                                                                                                                                                                                                                                                                                                                                                                                                                                                                                                                                                                                                                                                                                                                                                                                                                                                                                                                                                                                                                                                                                                                                                                                                                                                                                                       |
|--------------------------------|-------------------------------------|--------------------------------------------------------------------------------------------------------------------------------------------------------------------------------------------------------------------------------------------------------------------------------------------------------------------------------------------------------------------------------------------------------------------------------------------------------------------------------------------------------------------------------------------------------------------------------------------------------------------------------------------------------------------------------------------------------------------------------------------------------------------------------------------------------------------------------------------------------------------------------------------------------------------------------------------------------------------------------------------------------------------------------------------------------------------------------------------------------------------------------------------------------------------------------------------------------------------------------------------------------------------------------------------------------------------------------------------------------------------------------------------------------------------------------------------------------------------------------------------------------------------------------------------------------------------------------------------------------------------------------------------------------------------------------------------------------------------------------------------------------------------------------------------------------------------------------------------------------------------------------------------------------------------------------------------------------------------------------------------------------------------------------------------------------------------------------------------------------------------------------|
| TECHNICAL INFORMATION CAPACITY | No. of coffee bean hoppers          | 1                                                                                                                                                                                                                                                                                                                                                                                                                                                                                                                                                                                                                                                                                                                                                                                                                                                                                                                                                                                                                                                                                                                                                                                                                                                                                                                                                                                                                                                                                                                                                                                                                                                                                                                                                                                                                                                                                                                                                                                                                                                                                                                              |
|                                | No. of soluble product canisters    | 4                                                                                                                                                                                                                                                                                                                                                                                                                                                                                                                                                                                                                                                                                                                                                                                                                                                                                                                                                                                                                                                                                                                                                                                                                                                                                                                                                                                                                                                                                                                                                                                                                                                                                                                                                                                                                                                                                                                                                                                                                                                                                                                              |
|                                | Product capacity<br>(left to right) | Coffee beans 2.04 Kg / 4.5 lb Soluble decaffeinated coffee 0.43 Kg (1.8 l canister) / 0.94 lb or Soluble tea 1 Kg (1.8 L canister) 2.38 lb Soluble milk 1.97 Kg (4.2 L) / 4.3 lb Chocolate 2.3 Kg (4.2 L) / 5.08 lb French Vanilla 0.45 Kg (1.8 L) / 0.99 lb                                                                                                                                                                                                                                                                                                                                                                                                                                                                                                                                                                                                                                                                                                                                                                                                                                                                                                                                                                                                                                                                                                                                                                                                                                                                                                                                                                                                                                                                                                                                                                                                                                                                                                                                                                                                                                                                   |
|                                | Coffee Cakes capacity               | up to 220                                                                                                                                                                                                                                                                                                                                                                                                                                                                                                                                                                                                                                                                                                                                                                                                                                                                                                                                                                                                                                                                                                                                                                                                                                                                                                                                                                                                                                                                                                                                                                                                                                                                                                                                                                                                                                                                                                                                                                                                                                                                                                                      |
|                                | Liquid tray capacity                | 2.5 L / 0.66 gal                                                                                                                                                                                                                                                                                                                                                                                                                                                                                                                                                                                                                                                                                                                                                                                                                                                                                                                                                                                                                                                                                                                                                                                                                                                                                                                                                                                                                                                                                                                                                                                                                                                                                                                                                                                                                                                                                                                                                                                                                                                                                                               |
|                                | Net Weight                          | 55 kg / 121.25 lb                                                                                                                                                                                                                                                                                                                                                                                                                                                                                                                                                                                                                                                                                                                                                                                                                                                                                                                                                                                                                                                                                                                                                                                                                                                                                                                                                                                                                                                                                                                                                                                                                                                                                                                                                                                                                                                                                                                                                                                                                                                                                                              |
|                                | Coffee brewer                       | V20 (12-14 g) Espresso<br>V30 (7-14 g) Espresso or Fresh-brew. Optional                                                                                                                                                                                                                                                                                                                                                                                                                                                                                                                                                                                                                                                                                                                                                                                                                                                                                                                                                                                                                                                                                                                                                                                                                                                                                                                                                                                                                                                                                                                                                                                                                                                                                                                                                                                                                                                                                                                                                                                                                                                        |
|                                | No. of mixers                       | 3                                                                                                                                                                                                                                                                                                                                                                                                                                                                                                                                                                                                                                                                                                                                                                                                                                                                                                                                                                                                                                                                                                                                                                                                                                                                                                                                                                                                                                                                                                                                                                                                                                                                                                                                                                                                                                                                                                                                                                                                                                                                                                                              |
|                                | Name of grinder                     | M03 Horeca Performance                                                                                                                                                                                                                                                                                                                                                                                                                                                                                                                                                                                                                                                                                                                                                                                                                                                                                                                                                                                                                                                                                                                                                                                                                                                                                                                                                                                                                                                                                                                                                                                                                                                                                                                                                                                                                                                                                                                                                                                                                                                                                                         |
|                                | No. of grinders                     | 1                                                                                                                                                                                                                                                                                                                                                                                                                                                                                                                                                                                                                                                                                                                                                                                                                                                                                                                                                                                                                                                                                                                                                                                                                                                                                                                                                                                                                                                                                                                                                                                                                                                                                                                                                                                                                                                                                                                                                                                                                                                                                                                              |
|                                | Boiler type                         | Pressure                                                                                                                                                                                                                                                                                                                                                                                                                                                                                                                                                                                                                                                                                                                                                                                                                                                                                                                                                                                                                                                                                                                                                                                                                                                                                                                                                                                                                                                                                                                                                                                                                                                                                                                                                                                                                                                                                                                                                                                                                                                                                                                       |
|                                | Boiler capacity                     | 700 cc / 23.6 fl oz                                                                                                                                                                                                                                                                                                                                                                                                                                                                                                                                                                                                                                                                                                                                                                                                                                                                                                                                                                                                                                                                                                                                                                                                                                                                                                                                                                                                                                                                                                                                                                                                                                                                                                                                                                                                                                                                                                                                                                                                                                                                                                            |
|                                | Voltage / Frequency                 | 110-120V / 60 Hz                                                                                                                                                                                                                                                                                                                                                                                                                                                                                                                                                                                                                                                                                                                                                                                                                                                                                                                                                                                                                                                                                                                                                                                                                                                                                                                                                                                                                                                                                                                                                                                                                                                                                                                                                                                                                                                                                                                                                                                                                                                                                                               |
|                                | Maximum Power                       | 1800 W                                                                                                                                                                                                                                                                                                                                                                                                                                                                                                                                                                                                                                                                                                                                                                                                                                                                                                                                                                                                                                                                                                                                                                                                                                                                                                                                                                                                                                                                                                                                                                                                                                                                                                                                                                                                                                                                                                                                                                                                                                                                                                                         |
|                                | No of selections                    | 12                                                                                                                                                                                                                                                                                                                                                                                                                                                                                                                                                                                                                                                                                                                                                                                                                                                                                                                                                                                                                                                                                                                                                                                                                                                                                                                                                                                                                                                                                                                                                                                                                                                                                                                                                                                                                                                                                                                                                                                                                                                                                                                             |
|                                | Certificates                        | UL 60335-1:2011<br>CSA-C22.2 No. 60335-1-11<br>NAMA listed                                                                                                                                                                                                                                                                                                                                                                                                                                                                                                                                                                                                                                                                                                                                                                                                                                                                                                                                                                                                                                                                                                                                                                                                                                                                                                                                                                                                                                                                                                                                                                                                                                                                                                                                                                                                                                                                                                                                                                                                                                                                     |
|                                | Width<br>Effective Height<br>Depth  | 480 mm - 19" 590 mm - 23 1/4"    The state of the state o |
|                                | Base cabinet dimensions             | Width 480 mm x Height 855 mm x Depth 590 mm<br>Width 18.89" x Height 33.66" x Depth 23 1/4"                                                                                                                                                                                                                                                                                                                                                                                                                                                                                                                                                                                                                                                                                                                                                                                                                                                                                                                                                                                                                                                                                                                                                                                                                                                                                                                                                                                                                                                                                                                                                                                                                                                                                                                                                                                                                                                                                                                                                                                                                                    |