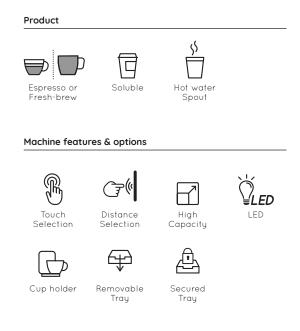

#### COUNTLESS ACCESSORIES AND OPTIONS FOR YOUR BUSINESS

Offering a unique coffee experience has never been easier. We have developed a complete range of accessories to adapt Vitro S5 to any business model. The Vitro S5 accessories provide a distinctive service and help you improve your profitability.

## User friendly touchless selection

12 options gives you a vast array of high quality coffees whilst Distance Selection Technology allows you to intuitively select the drink of your choice without touching the machine.

#### Sturdy and easy to clean

The stainless steel dispensing area is sturdy and easy to clean. The front of the tray is removable, allowing easy daily maintenance.

#### Different cup sizes

Cups up to 6" tall can be used. It includes a retractable cup stand that allows the use of small cups. Optional cup sensor.